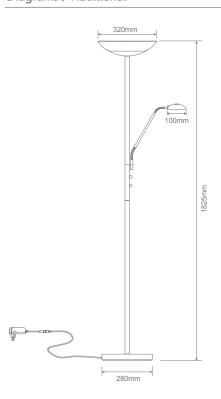

## Diagrams / Additional

| Item No. | Variant |       |       | CCT   |
|----------|---------|-------|-------|-------|
|          | A/Brs   | Blk   | S/Chr | CCI   |
| EDEN-FL  | 22500   | 22501 | 22502 | 3000K |