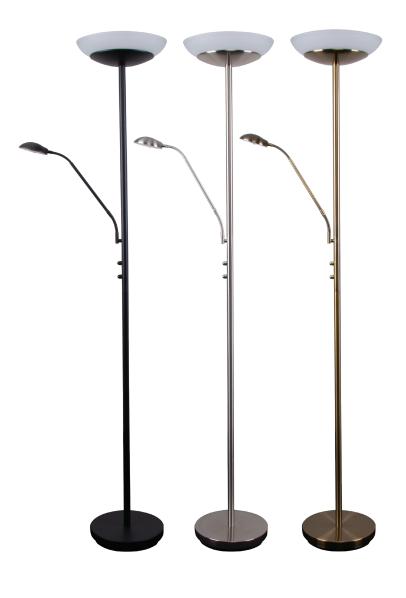

## Description

EDEN-FL Mother & Child floor lamp Series is stylish, modern and multi-functional. The popular design features an 18W LED uplighter (Mother) and a 5W task light (Child). Available in Black, Satin Chrome and Antique Brass finishes, with a white frosted glass for the uplighter. Dimmable dials available for both lights, producing a nice warm 3000K Warm White LED colour temperature. This simple design offers a suitable appearance for most modern interior decors, commonly used in living rooms, studies and entertainment areas as a feature lamp.